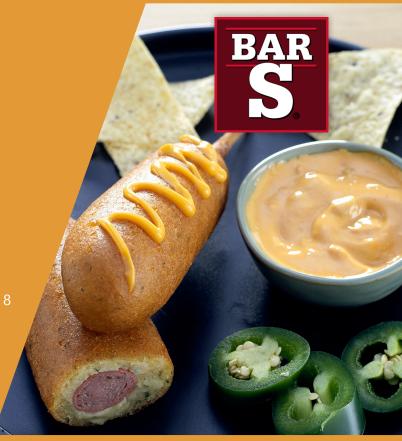

# Jalapeño & Cheese Corn Dogs

Our zesty, creamy take on the classic corn dog, with an infusion of jalapeño pepper that you can both see and taste, paired with cheese to help balance the heat, with 8 corn dogs per package and 48 corn dogs per case.

Our corn dogs are a convenient on-the-go solution, and are a great option for vendors and concessionaires.

| PRODUCT NAME      | 4 oz. Jalapeño &<br>Cheese Corn Dogs |
|-------------------|--------------------------------------|
| PRODUCT BARCODE   | 015900065981                         |
| CASE GTIN         | 50015900065986                       |
| LBS PER PKG       | 2 lbs.                               |
| PACKAGES PER CASE | 6                                    |
| SHELF LIFE DAYS   | 365 frozen                           |
| LBS PER PALLET    | 1848 lbs.                            |
| CASES PER PALLET  | 132                                  |
| PALLET TI X HI    | 11 x 12 = 132                        |
| CASE CUBE         | 0.510                                |
| CASE DIMENSIONS   | 14.25" L x 11.25"<br>W x 5.5" H      |
| GROSS CASE WEIGHT | 14 lbs.                              |
| NET CASE WEIGHT   | 12 lbs.                              |
| FULL LOAD CASES   | 3168                                 |